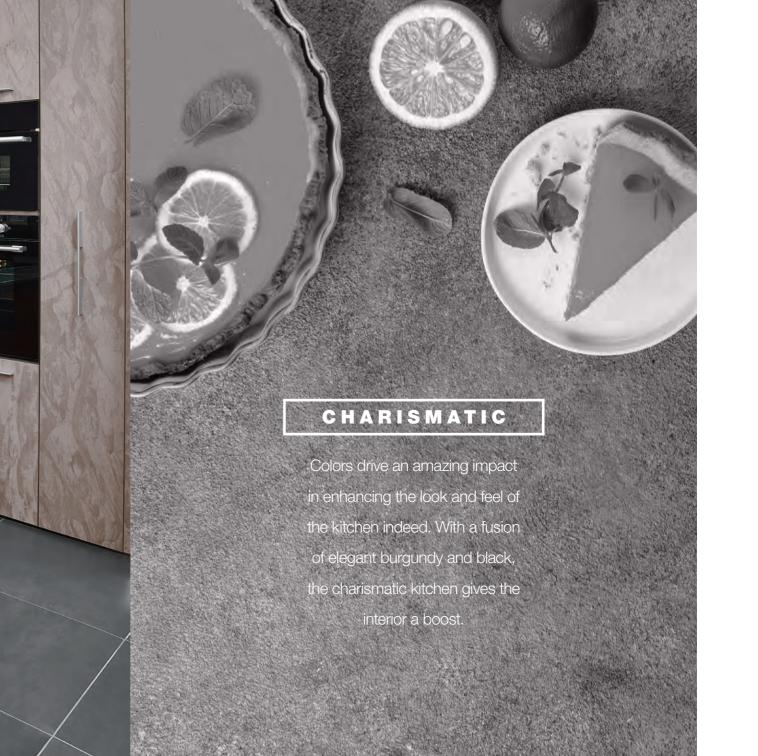

gn.

Your kitchen is waiting to be revealed.











Applying minimalist sleek style, superior
FENIX material and automated devices,
this cutting-edge kitchen design
enhances city living.



with contrast shades of cement grey



# ERENITY





















# QUAD

Inspired by a traditional Si He Yuen concept, a timeless design possesses both style and transformative power in kitchen.















# CONTEMPORARY

Creating a dual toned and textured kitchen is a trend of art. The quality wood dominates and gives your kitchen a touch of harmony.

Mia Cucina

# OPULENCE

Admiring the vibrant colors and metal finishes of Art Deco, a modern kitchen emphasizes the aesthetic details of its design. The alluring texture matching with a focal island creates a visually striking appeal.











Apart from kitchen design service, Mia Cucina offers a wide range of kitchen accessories and storage system to add value to your kitchen. Such items will make a new kitchen the most functional, efficient to use; and most importantly, they bring you a comfort of convenience every time you cook and keep the whole kitchen sleek.















3 5





Large sink & accessories























© Corner unit















Motorized lift-up cabinet

井 Drawer divider



Variety of material choices are available to add a personal touch in your kitchen.

#### FENIX NANOTECHNOLOGY MATERIAL - MINOR SCRATCHES AND FINGERPRINTS RESISTANCE WITH THERMAL REPAIRING ABILITY



### CABINET PANELS

#### CERAMIC - EXTREMELY STRONG AND DURABLE WITH CLEARLY VEINED TEXTURES



## CABINET PANELS

#### H