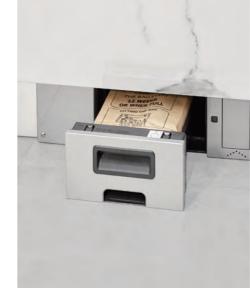

3 5

Large sink & accessories

© Corner unit

Motorized lift-up cabinet

井 Drawer divider

Variety of material choices are available to add a personal touch in your kitchen.