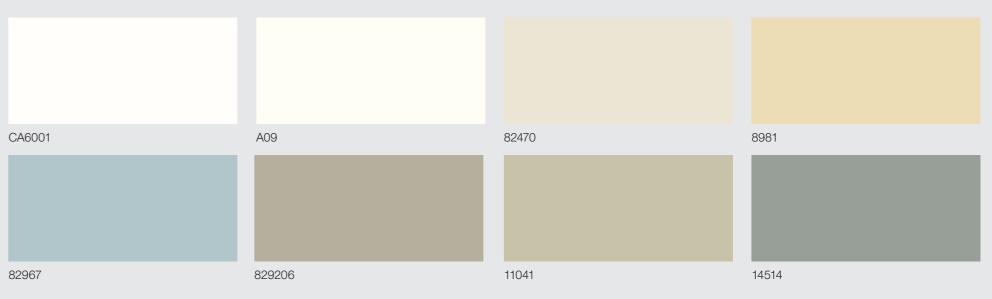

3 5

Large sink & accessories

© Corner unit

Motorized lift-up cabinet

井 Drawer divider

Variety of material choices are available to add a personal touch in your kitchen.

#### MELAMINE FACED CHIPBOARD - NATURAL TEXTURE FOR PLEASANT AND CONTEMPORARY STYLE

LN03

. Λ72

LK55

UB10

LR20

LM08

Total Kitchen Solution