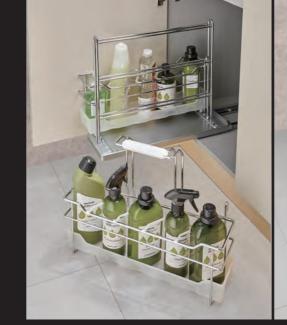

Apart from kitchen design service, Mia Cucina offers a wide range of kitchen accessories and storage system to add value to your kitchen. Such items will make a new kitchen the most functional, efficient to use; and most importantly, they bring you a comfort of convenience every time you cook and keep the whole kitchen sleek.

3 5

Large sink & accessories

© Corner unit

Motorized lift-up cabinet

井 Drawer divider

Variety of material choices are available to add a personal touch in your kitchen.