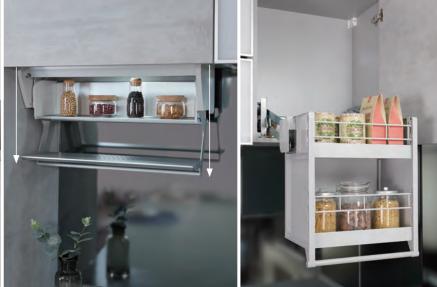

3 5

Large sink & accessories

© Corner unit

Motorized lift-up cabinet

井 Drawer divider

Variety of material choices are available to add a personal touch in your kitchen.