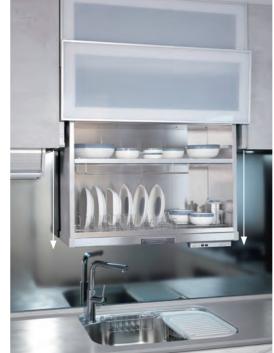

3 5

Large sink & accessories

© Corner unit

Motorized lift-up cabinet

井 Drawer divider

Variety of material choices are available to add a personal touch in your kitchen.