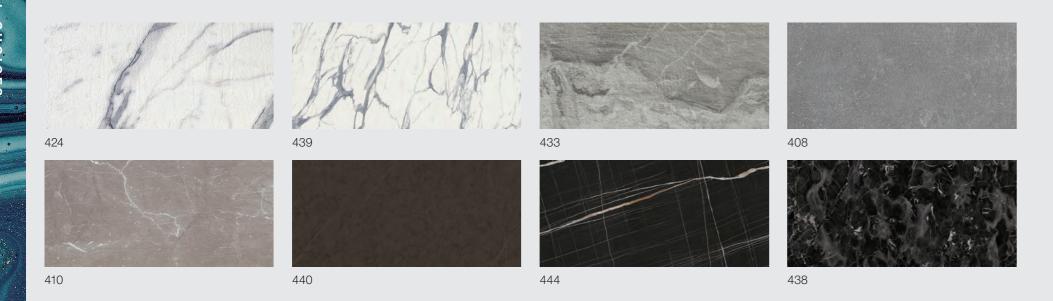

accessories and storage system to add value to your kitchen. Such items will make a new kitchen the most functional, efficient to use; and most importantly, they bring you a comfort of convenience every time you cook and keep the whole kitchen sleek.















3 5





Large sink & accessories























© Corner unit















Motorized lift-up cabinet

井 Drawer divider



Variety of material choices are available to add a personal touch in your kitchen.

#### FENIX NANOTECHNOLOGY MATERIAL - MINOR SCRATCHES AND FINGERPRINTS RESISTANCE WITH THERMAL REPAIRING ABILITY



### CABINET PANELS

#### CERAMIC - EXTREMELY STRONG AND DURABLE WITH CLEARLY VEINED TEXTURES



## CABINET PANELS

#### HIGH PRESSURE LAMINATE - ECO-FRIENDLY SURFACE WITH STAIN AND MOISTURE RESISTANCE



## CABINET PANELS

#### LACQUER - EITHER GLOSSY OR MATT FINISHES WITH SCRATCH RESISTANCE





4546





M021

M111



M060





























LM12

FB84

LN02

# CABINET PANELS

#### MELAMINE FACED CHIPBOARD - NATURAL TEXTURE FOR PLEASANT AND CONTEMPORARY STYLE







LN03

. Λ72

LK55







UB10



LR20



LM08



Total Kitchen Solution



A member of the Towngas Group 中華媒氣集團成員

North Point

2367 2709

HONG KONG

Causeway Bay 2367 2708 Mong Kok 2367 2707 www.towngasmiacucina.com



Suzhou 86 400 1000 822