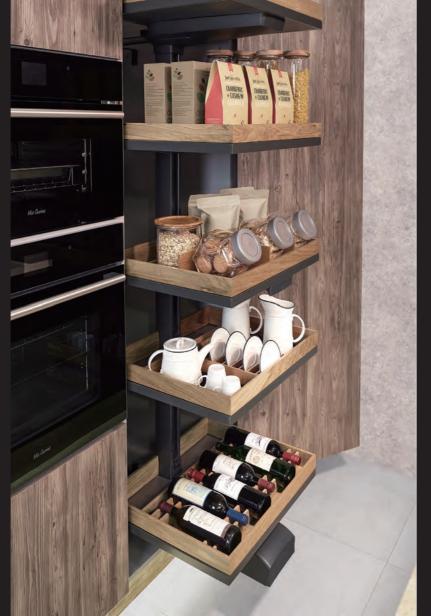

Apart from kitchen design service, Mia Cucina offers a wide range of kitchen accessories and storage system to add value to your kitchen. Such items will make a new kitchen the most functional, efficient to use; and most importantly, they bring you a comfort of convenience every time you cook and keep the whole kitchen sleek.

3 5

Large sink & accessories

© Corner unit

Motorized lift-up cabinet

井 Drawer divider

Variety of material choices are available to add a personal touch in your kitchen.