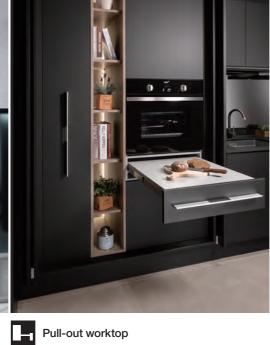

3 5

Large sink & accessories

© Corner unit

Motorized lift-up cabinet

井 Drawer divider

Variety of material choices are available to add a personal touch in your kitchen.