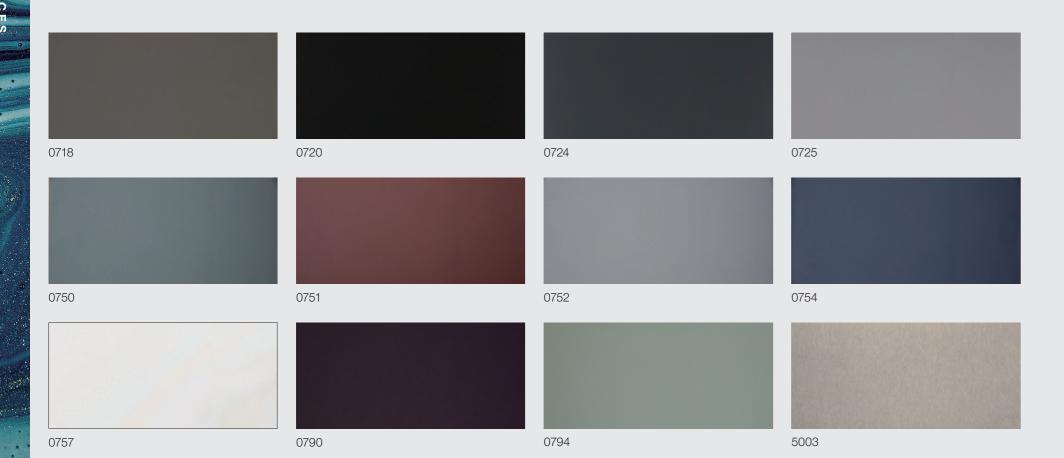

#### LACQUER - EITHER GLOSSY OR MATT FINISHES WITH SCRATCH RESISTANCE

4546

M021

M111

M060

LM12

FB84

LN02