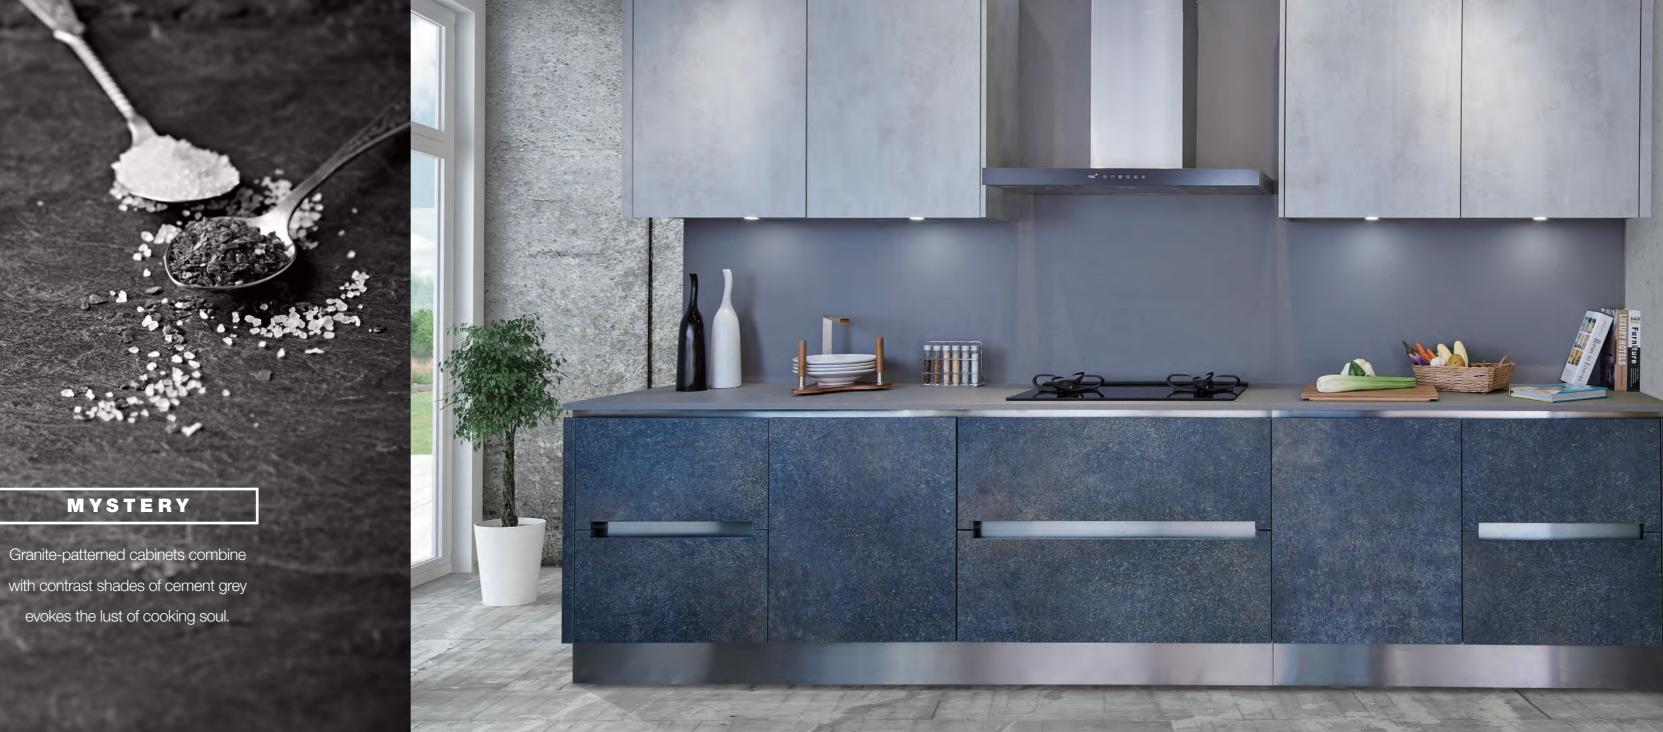

Your kitchen is waiting to be revealed.

Applying minimalist sleek style, superior
FENIX material and automated devices,
this cutting-edge kitchen design
enhances city living.

with contrast shades of cement grey