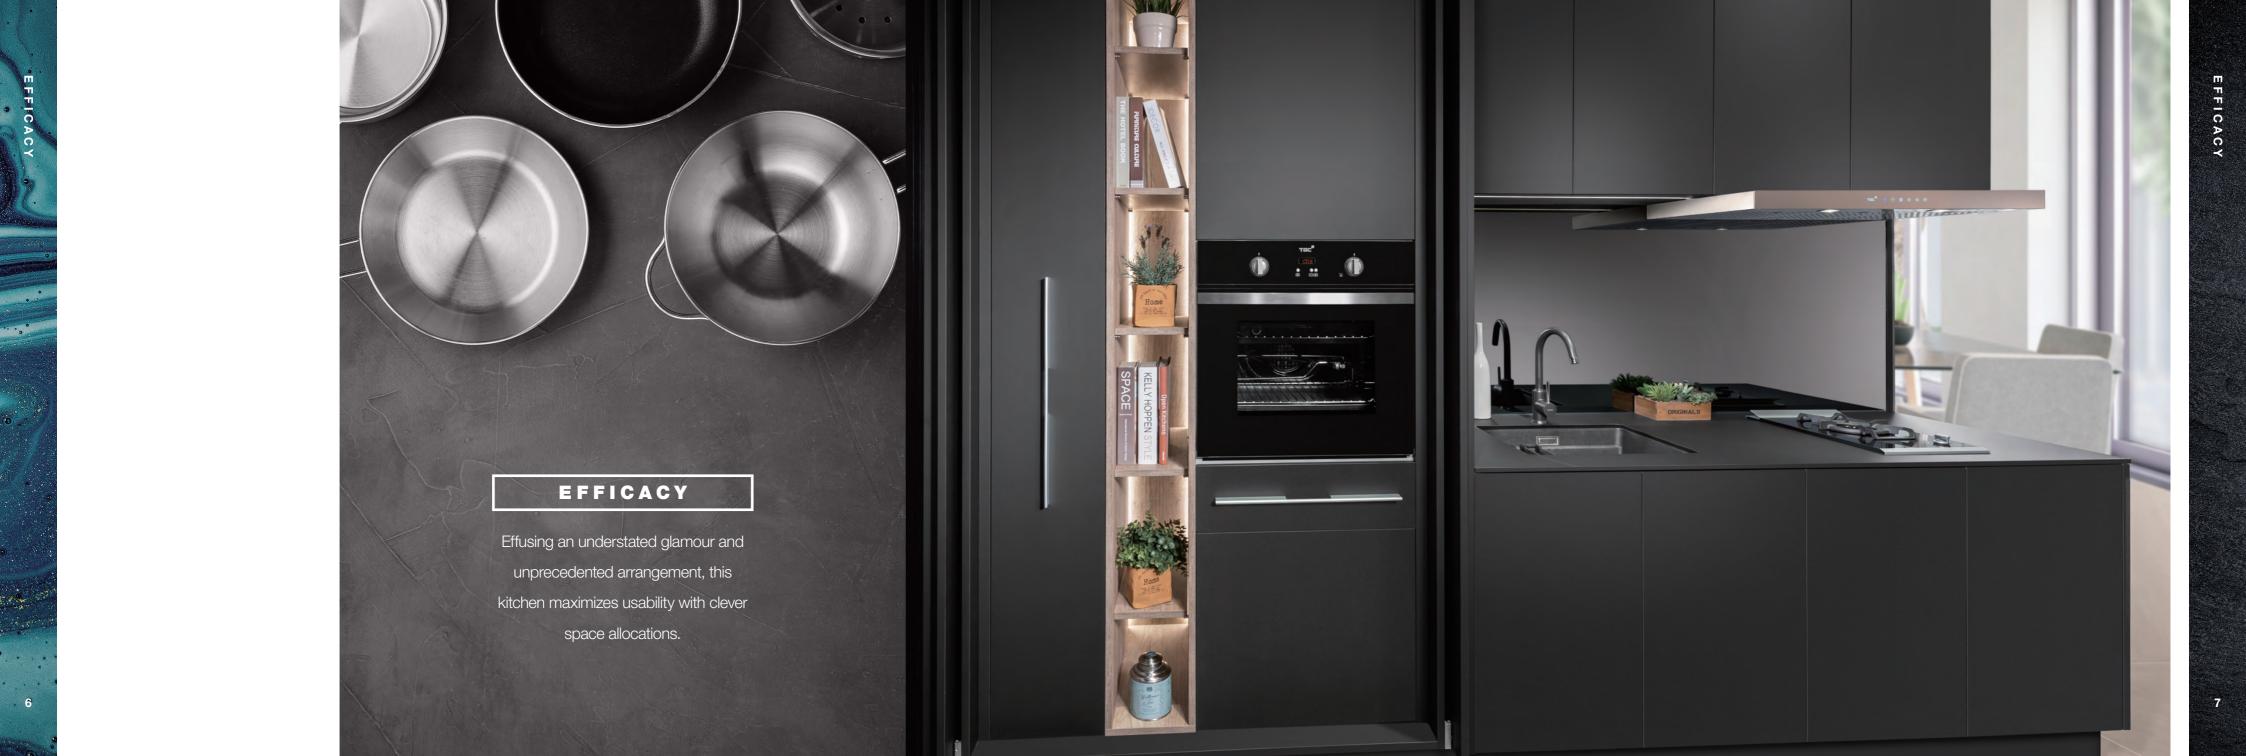

Apart from kitchen design service, Mia Cucina offers a wide range of kitchen accessories and storage system to add value to your kitchen. Such items will make a new kitchen the most functional, efficient to use; and most importantly, they bring you a comfort of convenience every time you cook and keep the whole kitchen sleek.

3 5

Large sink & accessories

© Corner unit

Motorized lift-up cabinet

井 Drawer divider

Variety of material choices are available to add a personal touch in your kitchen.