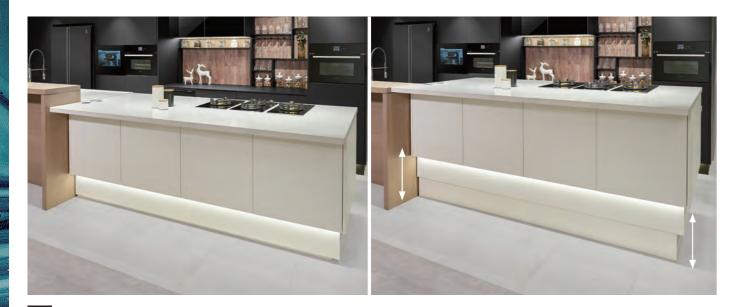

3 5

Large sink & accessories

© Corner unit

Motorized lift-up cabinet

井 Drawer divider

Variety of material choices are available to add a personal touch in your kitchen.