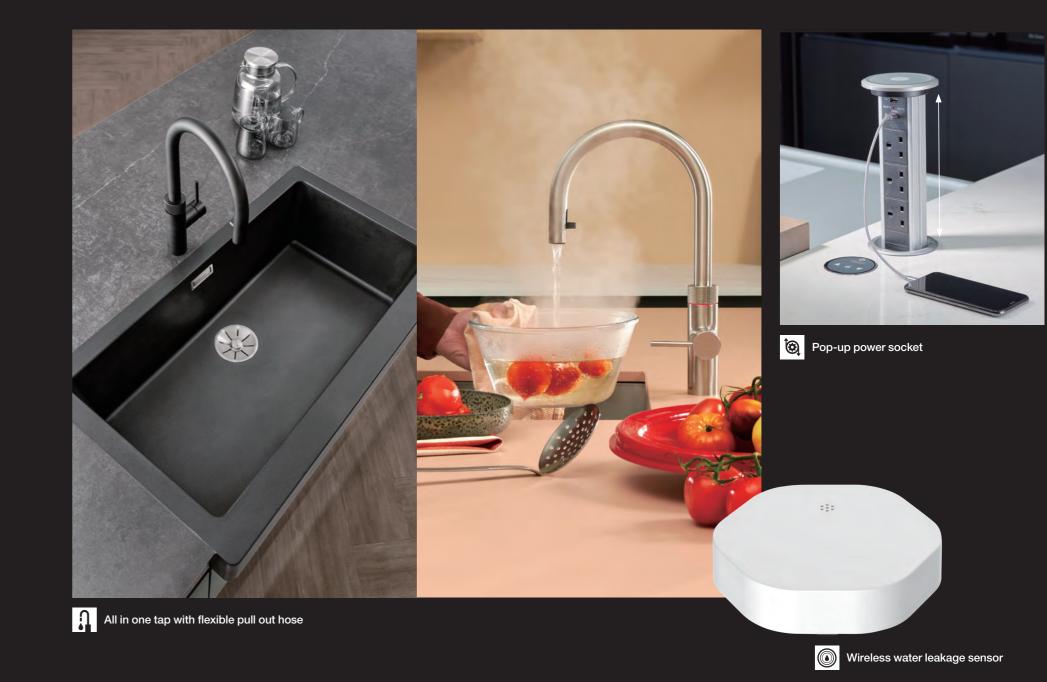

3 5

Large sink & accessories

© Corner unit

Motorized lift-up cabinet

井 Drawer divider

Variety of material choices are available to add a personal touch in your kitchen.