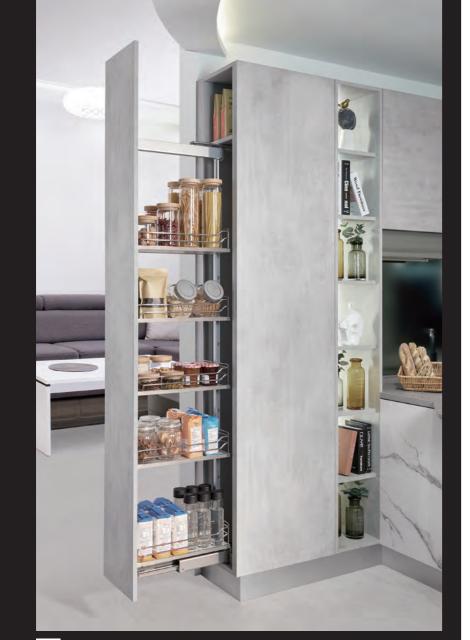

3 5

Large sink & accessories

© Corner unit

Motorized lift-up cabinet

井 Drawer divider

Variety of material choices are available to add a personal touch in your kitchen.