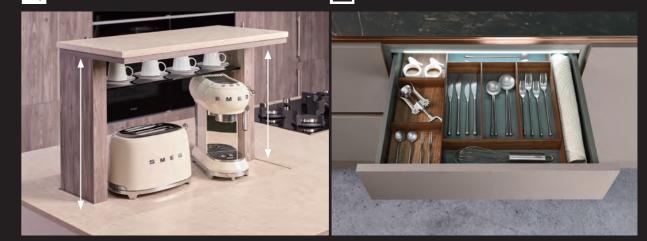

Apart from kitchen design service, Mia Cucina offers a wide range of kitchen accessories and storage system to add value to your kitchen. Such items will make a new kitchen the most functional, efficient to use; and most importantly, they bring you a comfort of convenience every time you cook and keep the whole kitchen sleek.

3 5

Large sink & accessories

© Corner unit

Motorized lift-up cabinet

井 Drawer divider

Variety of material choices are available to add a personal touch in your kitchen.