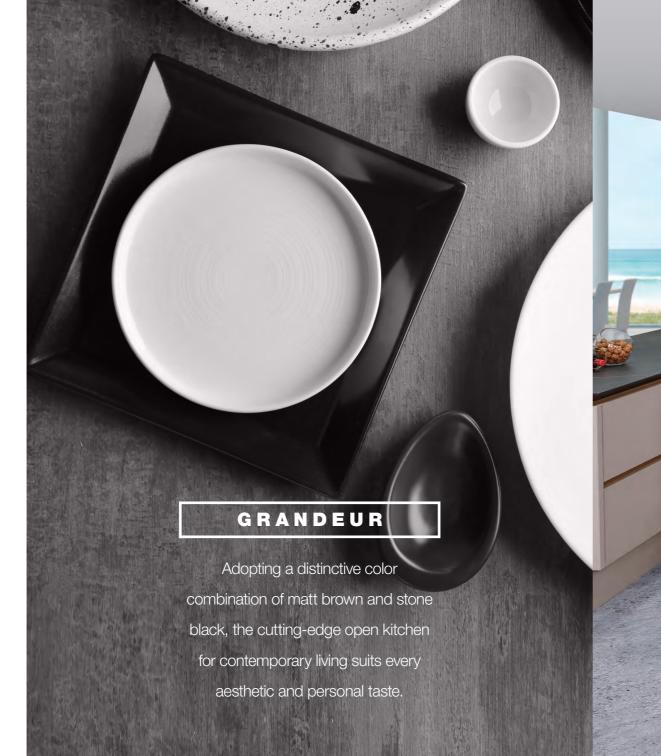

voidable CO2 emissions.

#### **Committed to success**

Today, Mia Cucina enjoys continued success with our service and product quality, earning widespread recognition within the premium kitchen market segment.

Mia Cucina is a statement of personal style manifested through a magnificent display of shape and form. It represents a lifestyle of charm enjoyed through beautifully ergonomic design.

Your kitchen is waiting to be revealed.











Applying minimalist sleek style, superior
FENIX material and automated devices,
this cutting-edge kitchen design
enhances city living.



with contrast shades of cement grey



# ERENITY





















# QUAD

Inspired by a traditional Si He Yuen concept, a timeless design possesses both style and transformative power in kitchen.















# CONTEMPORARY

Creating a dual toned and textured kitchen is a trend of art. The quality wood dominates and gives your kitchen a touch of harmony.

Mia Cucina

# OPULENCE

Admiring the vibrant colors and metal finishes of Art Deco, a modern kitchen emphasizes the aesthetic details of its design. The alluring texture matching with a focal island creates a visually striking appeal.











Apart from kitchen design service, Mia Cucina offers a wide range of kitchen accessories and storage system to add value to your kitchen. Such items will make a new kitchen the most functional, efficient to use; and most importantly, they bring you a comfort of convenience every time you cook and keep the whole kitchen sleek.















3 5





Large sink & accessories























© C