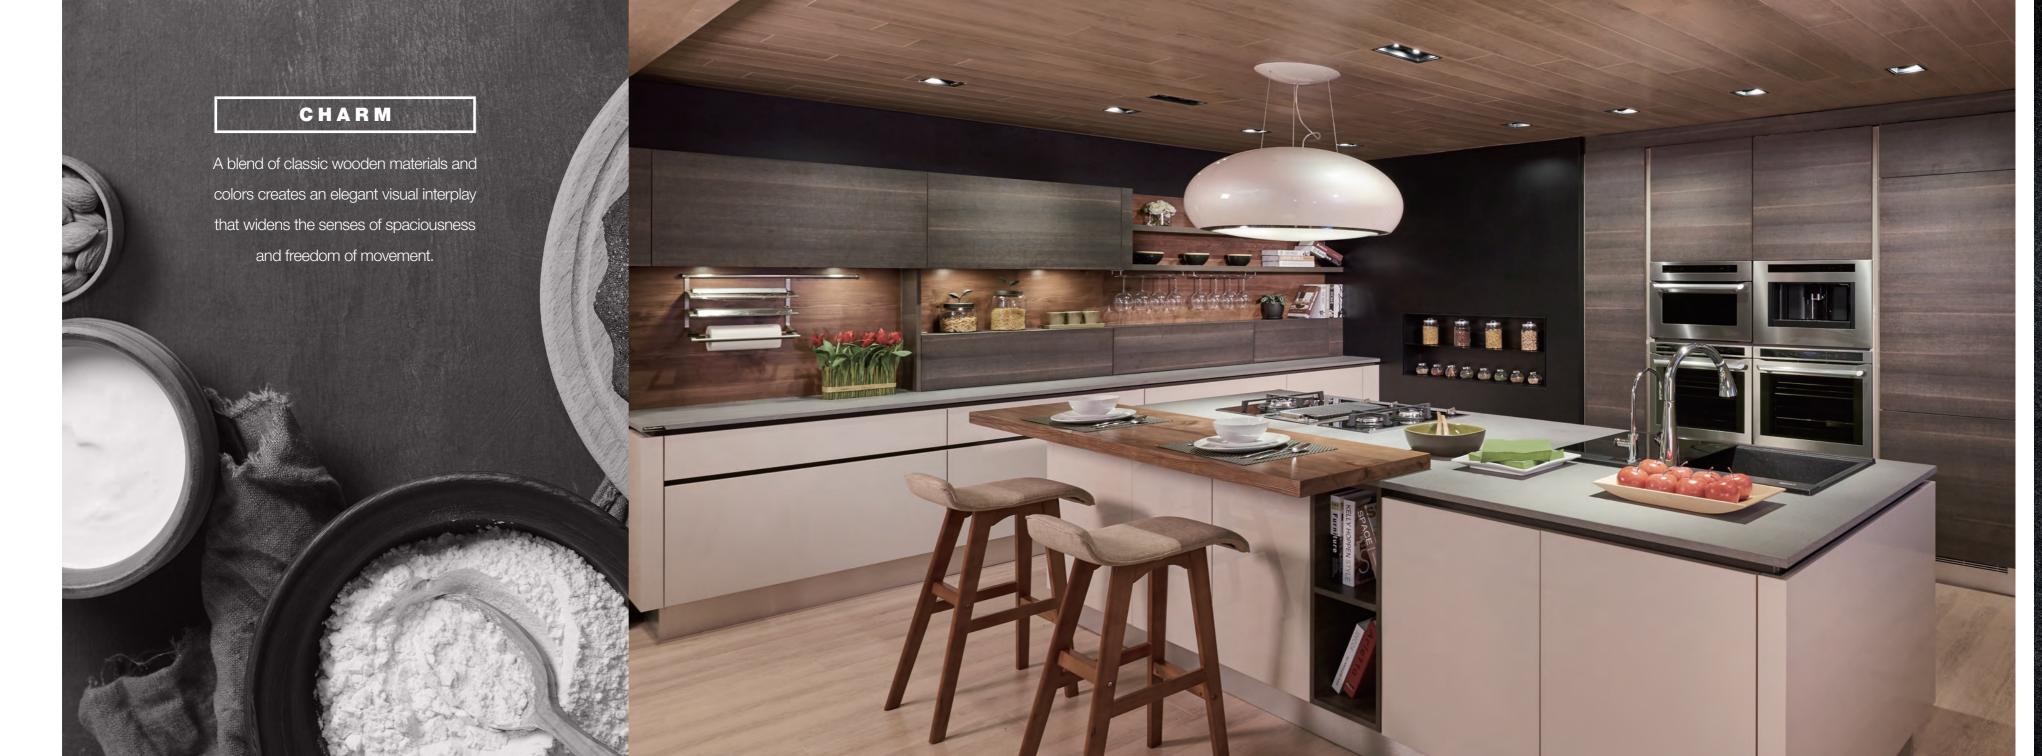

# CONTEMPORARY

Creating a dual toned and textured kitchen is a trend of art. The quality wood dominates and gives your kitchen a touch of harmony.

Mia Cucina