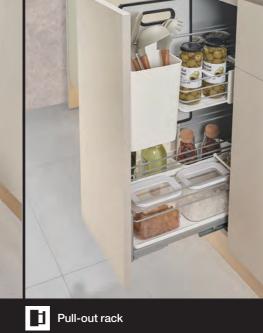

Apart from kitchen design service, Mia Cucina offers a wide range of kitchen accessories and storage system to add value to your kitchen. Such items will make a new kitchen the most functional, efficient to use; and most importantly, they bring you a comfort of convenience every time you cook and keep the whole kitchen sleek.

3 5

Large sink & accessories

© Corner unit

Motorized lift-up cabinet

井 Drawer divider

Variety of material choices are available to add a personal touch in your kitchen.