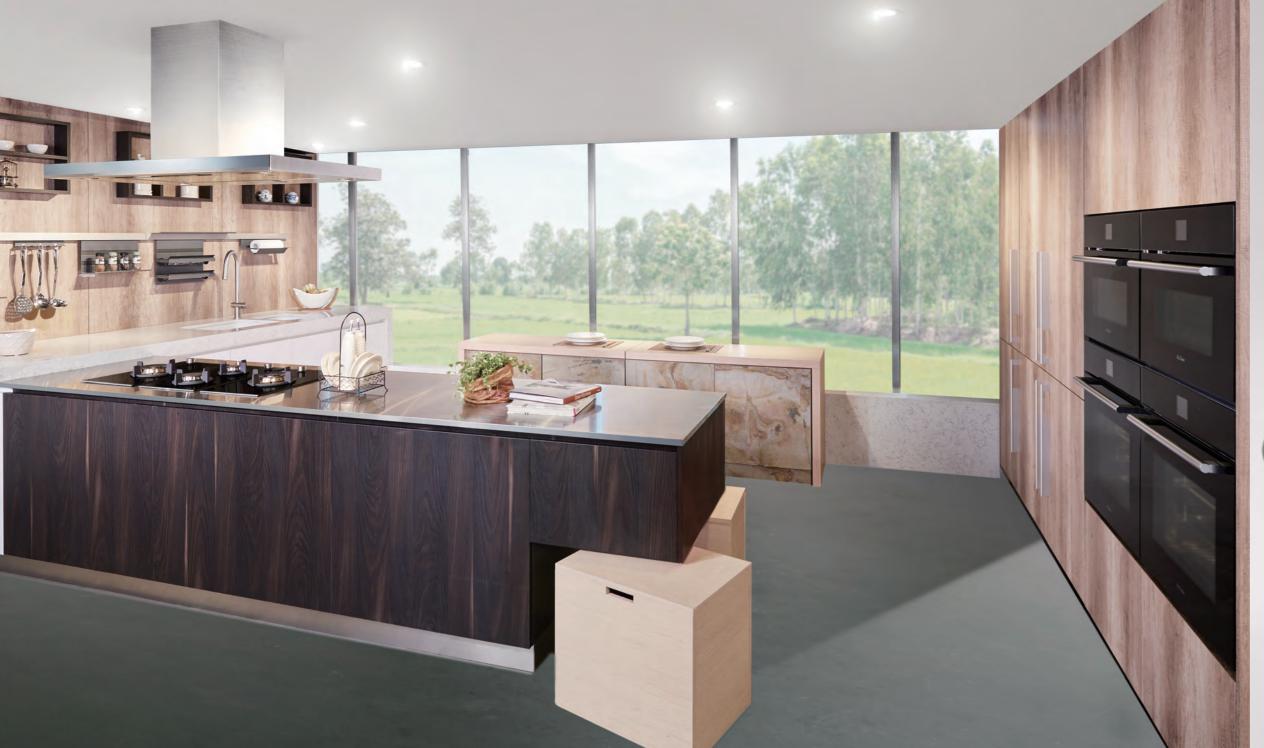

# CONTEMPORARY

Creating a dual toned and textured kitchen is a trend of art. The quality wood dominates and gives your kitchen a touch of harmony.

Mia Cucina