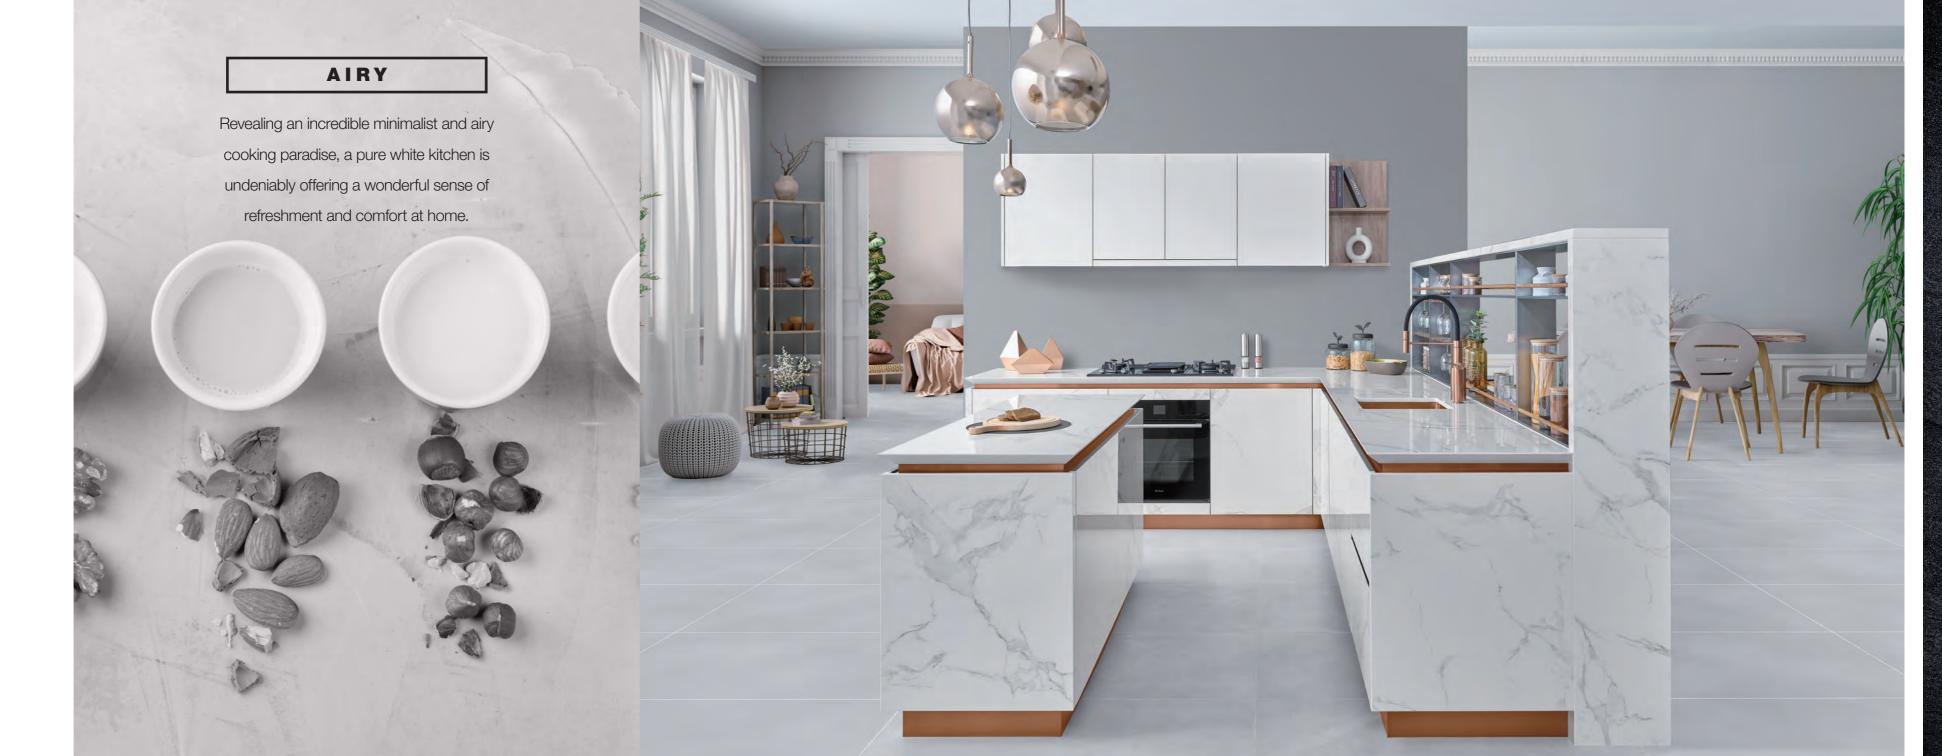

# Mia Cucina

The kitchen is the heart of the home; a place where cooking for family and friends is a channel for love and passion. It becomes a natural extension of your personality and individuality.

For decades, Towngas has been applying its engineering and project management expertise to improve the quality of life and ergonomics in kitchens for countless families in Hong Kong. "The Kitchen with You in Mind" reinforces the view that all kitchen designs must be customer requirement-driven. This inherently leads to breathtaking designs that are unique and intimately personal.

#### The customer-driven philosophy

All Mia Cucina designs are realized using only the choicest materials of the highest quality. Imported from Europe, materials are selected for their suitability to Hong Kong's environment. Furthermore, accessories are specially selected to enhance usability and to provide an aesthetic quality.

The Mia Cucina quality is the amalgamation of our expertise in culinary, design and engineering domains, ensuring that each kitchen is the fulfillment of our customer's personal vision. Inspired by Master Chefs and drawing from a wealth of experience, storage spaces become an outlet for creativity rather than a problem of limitation.