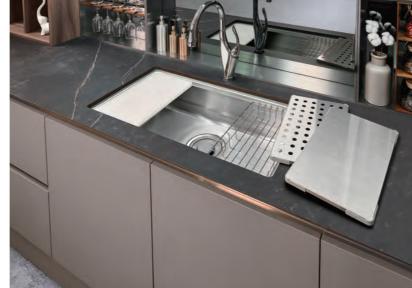

3 5

Large sink & accessories

© Corner unit

Motorized lift-up cabinet

井 Drawer divider

Variety of material choices are available to add a personal touch in your kitchen.