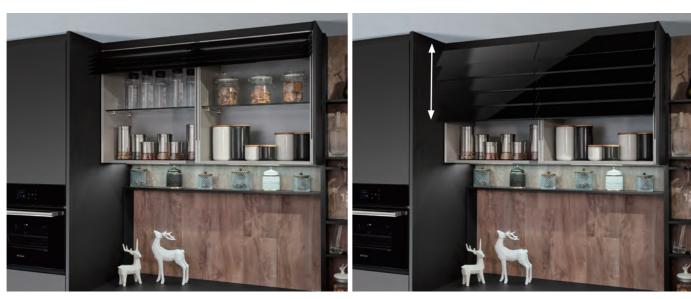

3 5

Large sink & accessories

© Corner unit

Motorized lift-up cabinet

井 Drawer divider

Variety of material choices are available to add a personal touch in your kitchen.